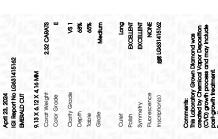

#### LABORATORY GROWN DIAMOND REPORT

April 23, 2024

IGI Report Number LG631415162

Description

LABORATORY GROWN DIAMOND

Shape and Cutting Style

**EMERALD CUT** 

E

Measurements

9.13 X 6.12 X 4.16 MM

## **GRADING RESULTS**

2.32 CARATS Carat Weight

Color Grade

Clarity Grade VS 1

#### ADDITIONAL GRADING INFORMATION

Polish **EXCELLENT** 

**EXCELLENT** Symmetry

NONE Fluorescence

Inscription(s) /函 LG631415162

Comments: This Laboratory Grown Diamond was created by Chemical Vapor Deposition (CVD) growth process and may include post-growth treatment.