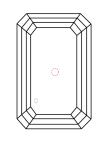

# **ELECTRONIC COPY**

### LABORATORY GROWN DIAMOND REPORT

April 23, 2024

IGI Report Number LG631415293

LABORATORY GROWN Description

DIAMOND

E

Shape and Cutting Style **EMERALD CUT** 

Measurements 8.43 X 5.96 X 4.15 MM

# **GRADING RESULTS**

2.05 CARATS Carat Weight

Color Grade

Clarity Grade VS 2

### ADDITIONAL GRADING INFORMATION

Polish **EXCELLENT** 

**EXCELLENT** Symmetry

NONE Fluorescence

/函 LG631415293 Inscription(s)

Comments: This Laboratory Grown Diamond was created by Chemical Vapor Deposition (CVD) growth process and may include post-growth treatment.

Type IIa

# **PROPORTIONS**



#### **CLARITY CHARACTERISTICS**





## **KEY TO SYMBOLS**

Red symbols indicate internal characteristics. Green symbols indicate external characteristics.

### **GRADING SCALES**

### CLARITY

| IF                     | VVS 1-2                        | VS <sup>1-2</sup>         | SI 1-2               | I <sup>1-3</sup> |
|------------------------|--------------------------------|---------------------------|----------------------|------------------|
| Internally<br>Flawless | Very Very<br>Slightly Included | Very<br>Slightly Included | Slightly<br>Included | Included         |

#### COLOR

| E F G H I J Faint Very Light | Light |
|------------------------------|-------|
|------------------------------|-------|



Sample Image Used



© IGI 2020, International Gemological Institute

FD - 10 20





Measurements

LG63141529