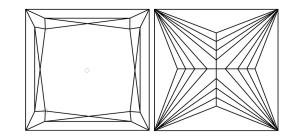

# CLARITY CHARACTERISTICS

# **KEY TO SYMBOLS**

Red symbols indicate internal characteristics. Green symbols indicate external characteristics.