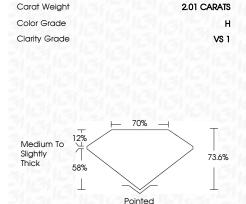

**GRADING RESULTS** 

Measurements

Carat Weight 2.01 CARATS

Color Grade

Clarity Grade V\$ 1

## **PROPORTIONS**