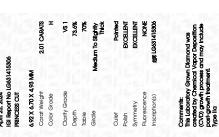

**GRADING RESULTS** 

IGI Report Number

Shape and Cutting Style

**GRADING RESULTS** 

Measurements

Carat Weight 2.01 CARATS

Color Grade

Clarity Grade V\$ 1

## ADDITIONAL GRADING INFORMATION

Polish **EXCELLENT** 

Symmetry **EXCELLENT** 

Fluorescence NONE

Inscription(s) LG631415306

Comments: This Laboratory Grown Diamond was created by Chemical Vapor Deposition (CVD) growth process and may include post-growth treatment.

# ADDITIONAL GRADING INFORMATION Polish

 Polish
 EXCELLENT

 Symmetry
 EXCELLENT

 Fluorescence
 NONE

Fluorescence NONE Inscription(s) (G) LG631415306

Comments: This Laboratory Grown Diamond was created by Chemical Vapor Deposition (CVD) growth process and may include post-growth treatment. Type IIa