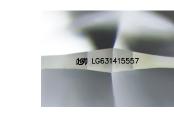

Report verification at igi.org

LG631415557

DIAMOND

3.06 CARATS

**EXCELLENT** 

**EXCELLENT EXCELLENT** 

(G) LG631415557

NONE

Fluorescence

Inscription(s)

IGI Report Number

Shape and Cutting Style

1/到 LG631415557 Inscription(s)

Comments: This Laboratory Grown Diamond was created by Chemical Vapor Deposition (CVD) growth process and may include post-growth treatment. Type IIa