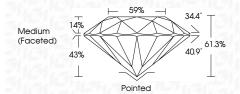

# LG631416246

Pointed

Report verification at igi.org

**PROPORTIONS** 

14%

43%

**CLARITY CHARACTERISTICS** 

**KEY TO SYMBOLS** 

Red symbols indicate internal characteristics.

Green symbols indicate external characteristics.

Medium

(Faceted)