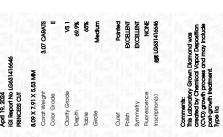

Report verification at igi.org

LG631416646

PRINCESS CUT

DIAMOND

LABORATORY GROWN

8.09 X 7.91 X 5.53 MM

April 19, 2024

Description

Measurements

IGI Report Number

Shape and Cutting Style

### LABORATORY GROWN DIAMOND REPORT

April 19, 2024

IGI Report Number LG631416646

Description LABORATORY GROWN

DIAMOND

E

Shape and Cutting Style PRINCESS CUT

Measurements 8.09 X 7.91 X 5.53 MM

# **GRADING RESULTS**

Carat Weight 3.07 CARATS

Color Grade

Clarity Grade V\$ 1

### ADDITIONAL GRADING INFORMATION

Polish **EXCELLENT** 

Symmetry **EXCELLENT** 

Fluorescence NONE

Inscription(s) LG631416646

Comments: This Laboratory Grown Diamond was created by Chemical Vapor Deposition (CVD) growth process and may include post-growth treatment.

Type IIa