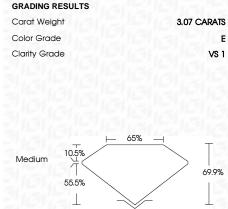

# **GRADING RESULTS**

Carat Weight 3.07 CARATS

Color Grade

Clarity Grade V\$ 1

### **PROPORTIONS**