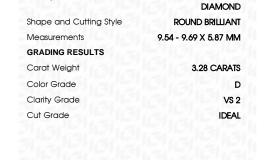

# LABORATORY GROWN DIAMOND REPORT

April 20, 2024

IGI Report Number LG631416656

LABORATORY GROWN Description

DIAMOND

Shape and Cutting Style ROUND BRILLIANT

Measurements 9.54 - 9.69 X 5.87 MM

# **GRADING RESULTS**

Carat Weight 3.28 CARATS

Color Grade D

Clarity Grade VS 2

Cut Grade **IDEAL** 