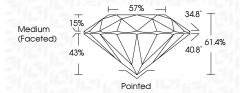

OLS**

Red symbols indicate internal characteristics. Green symbols indicate external characteristics.

#### **GRADING SCALES**

#### CLARITY

| IF                     | VVS <sup>1-2</sup>             | VS <sup>1-2</sup>         | SI 1-2               | I <sup>1-3</sup> |
|------------------------|--------------------------------|---------------------------|----------------------|------------------|
| Internally<br>Flawless | Very Very<br>Slightly Included | Very<br>Slightly Included | Slightly<br>Included | Included         |

#### COLOR

| E | F | G | Н | 1 | J | Faint | Very Light | Light |
|---|---|---|---|---|---|-------|------------|-------|
|---|---|---|---|---|---|-------|------------|-------|



Sample Image Used



© IGI 2020, International Gemological Institute

FD - 10 20







#### ADDITIONAL GRADING INFORMATION

| Polish   | EXCELLEN |
|----------|----------|
| Symmetry | EXCELLEN |

Fluorescence NONE Inscription(s) (図) LG631416656

Comments: This Laboratory Grown Diamond was created by Chemical Vapor Deposition (CVD) growth process and may include post-growth treatment.