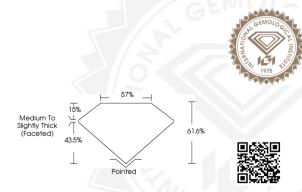

# IGI LABORATORY GROWN DIAMOND IDENTIFICATION REPORT

April 19, 2024

IGI Report Number LG631416899

Description LABORATORY GROWN DIAMOND
Shape and Cutting Style MARQUISE BRILLIANT

Measurements 9.90 X 4.92 X 3.03 MM

### **GRADING RESULTS**

Carat Weight 0.82 CARAT
Color Grade E

Clarity Grade VVS 2

# ADDITIONAL GRADING INFORMATION

Polish EXCELLENT Symmetry EXCELLENT

Fluorescence NONE

Inscription(s) IGN LG631416899
Comments: This Laboratory Grown Diamond was created by

Comments: Inits Laboratory Grown Diamond was created by Chemical Vapor Deposition (CVD) growth process and may include post-growth freatment.

#### 9.90 X 4.92 X 3.03 MM Carat Weight

Color Grade E
Clarity Grade VVS 2
Polish EXCELLENT
Symmetry EXCELLENT

0.82 CARAT

Symmetry EXCELLENT Fluorescence NONE Inscription(s) (45) LG631416899 Comments: This Laboratory Grown

Diamond was created by Chemical Vapor Deposition (CVD) growth process and may include post-growth treatment. Type IIa

### 9.90 X 4.92 X 3.03 MM

Carat Weight 0.82 CARAT Color Grade E Clarity Grade VVS 2

Polish EXCELLENT
Symmetry EXCELLENT
Fluorescence NONE

Inscription(s) (G) LG631416899 Comments: This Laboratory Grown Diamond was created by

Chemical Vapor Deposition (CVD) growth process and may include post-growth treatment. Type IIa