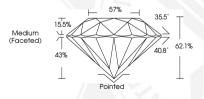

### **GRADING RESULTS**

0.63 CARAT Carat Weight

Color Grade D

VS 1 Clarity Grade Cut Grade IDFAI

## ADDITIONAL GRADING INFORMATION

Polish **EXCELLENT** 

Symmetry **EXCELLENT** Fluorescence NONE

1631 LG631417220 Inscription(s)

Comments: HEARTS & ARROWS

This Laboratory Grown Diamond was created by Chemical Vapor

#### 5.47 - 5.49 X 3.40 MM

0.63 CARAT Carat Weight Color Grade Clarity Grade VS 1 Cut Grade IDFAI Polish **EXCELLENT EXCELLENT** Symmetry Fluorescence NONE

(5) LG631417220 Inscription(s) Comments: HEARTS & ARROWS This Laboratory Grown Diamond was created by Chemical Vapor Deposition (CVD) growth process and may include post-growth treatment. Type Ila

#### 5.47 - 5.49 X 3.40 MM

Carat Weight 0.63 CARAT Color Grade Clarity Grade VS 1 Cut Grade IDEAL Polish **EXCELLENT** Symmetry **EXCELLENT** NONE Fluorescence Inscription(s) 1631 LG631417220 Comments: HEARTS & ARROWS This Laboratory Grown Diamond was created by Chemical Vapor