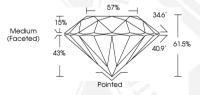

### **GRADING RESULTS**

0.66 CARAT Carat Weight

Color Grade Clarity Grade VVS 2

Cut Grade IDFAI

#### 5.60 - 5.62 X 3.44 MM

0.66 CARAT Carat Weight Color Grade Clarity Grade VVS 2 Cut Grade IDFAI Polish **EXCELLENT EXCELLENT** Symmetry NONE

Fluorescence (6) LG631417227 Inscription(s) Comments: HEARTS & ARROWS This Laboratory Grown Diamond was created by Chemical Vapor Deposition (CVD) growth process and may include post-growth treatment. Type Ila

#### 5.60 - 5.62 X 3.44 MM Carat Weight

Color Grade Clarity Grade VVS 2 Cut Grade IDEAL Polish **EXCELLENT** Symmetry **EXCELLENT** NONE Fluorescence Inscription(s) 1631 LG631417227 Comments: HEARTS & ARROWS This Laboratory Grown Diamond was created by Chemical Vapor Deposition (CVD) growth process