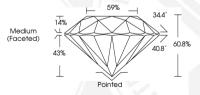

### **GRADING RESULTS**

0.95 CARAT Carat Weight

Color Grade D

VVS 2 Clarity Grade Cut Grade IDFAI

# ROUND BRILLIANT

#### 6.34 - 6.36 X 3.86 MM

0.95 CARAT Carat Weight Color Grade Clarity Grade VVS 2 Cut Grade IDFAI Polish **EXCELLENT EXCELLENT** Symmetry

Fluorescence NONE (5) LG631417228 Inscription(s) Comments: HEARTS & ARROWS This Laboratory Grown Diamond was created by Chemical Vapor Deposition (CVD) growth process and may include post-growth

#### ROUND BRILLIANT

#### 6.34 - 6.36 X 3.86 MM

Carat Weight 0.95 CARAT Color Grade D Clarity Grade VVS 2 Cut Grade IDEAL Polish **EXCELLENT** Symmetry **EXCELLENT** NONE Fluorescence

Inscription(s) 1631 LG631417228 Comments: HEARTS & ARROWS This Laboratory Grown Diamond was created by Chemical Vapor Deposition (CVD) growth process and may include post-growth