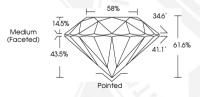

## IGI LABORATORY GROWN DIAMOND IDENTIFICATION REPORT

April 18, 2024

**IGI** Report Number LG631417236

Description LABORATORY GROWN DIAMOND Shape and Cutting Style ROUND BRILLIANT

Measurements 5.53 - 5.56 X 3.41 MM

**GRADING RESULTS** 

0.64 CARAT Carat Weight

Color Grade

VVS 2 Clarity Grade Cut Grade IDFAI

# ADDITIONAL GRADING INFORMATION

Polish **EXCELLENT** 

Symmetry **EXCELLENT** Fluorescence NONE

1631 LG631417236 Inscription(s)

Comments: HEARTS & ARROWS

This Laboratory Grown Diamond was created by Chemical Vapor Deposition (CVD) growth process and may include post-growth treatment.

### ROUND BRILLIANT 5.53 - 5.56 X 3.41 MM

0.64 CARAT Carat Weight Color Grade Clarity Grade VVS 2 Cut Grade IDFAI Polish **EXCELLENT EXCELLENT** Symmetry

Fluorescence NONE (5) LG631417236 Inscription(s) Comments: HEARTS & ARROWS This Laboratory Grown Diamond was created by Chemical Vapor Deposition (CVD) growth process and may include post-growth

#### 5.53 - 5.56 X 3.41 MM

Carat Weight 0.64 CARAT Color Grade D Clarity Grade VVS 2 Cut Grade IDEAL Polish **EXCELLENT** Symmetry **EXCELLENT** NONE Fluorescence

Inscription(s) 1631 LG631417236 Comments: HEARTS & ARROWS This Laboratory Grown Diamond was created by Chemical Vapor Deposition (CVD) growth process and may include post-growth