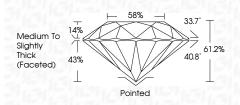

## PROPORTIONS

| April 23, 2024          |                          |
|-------------------------|--------------------------|
| IGI Report Number       | LG631417838              |
| Description             | LABORATORY GROWN DIAMOND |
| Shape and Cutting Style | ROUND BRILLIANT          |
| Measurements            | 8.34 - 8.37 X 5.10 MM    |
| GRADING RESULTS         |                          |
| Carat Weight            | 2.19 CARATS              |
| Color Grade             |                          |
| Clarity Grade           | VVS 2                    |
| Cut Grade               | IDEAL                    |
| ADDITIONAL GRADING I    | NFORMATION               |
|                         |                          |

| 31417838                                                      | MM                    | 2.19 CARATS  |             | W\$2          | IDEAL     | 61.2% | 56%   | Medium To Slightly<br>Thick (Facefed) | Pointed | EXCELLENT | EXCELLENT | NONE         | (g) LG631417838 | Comments:<br>Comments:<br>control of Common Vacor Damond<br>control of Common Vacor Damond<br>control of Common<br>control of Common<br>con |
|---------------------------------------------------------------|-----------------------|--------------|-------------|---------------|-----------|-------|-------|---------------------------------------|---------|-----------|-----------|--------------|-----------------|------------------------------------------------------------------------------------------------------------------------------------------------------------------------------------------------------------------------------------------------------------------------------------------------------------------------------------------------------------------------------------------------------------------------------------------------------------------------------------------------------------------------------------------------------------------------------------------------------------------------------------------------------------------------------------------------------------------------------------------------------------------------------------------------------------------------------------------------------------------------------------------------------------------------------------------------------------------------------------------------------------------------------------------------------------------------------------------------------------------------------------------------------------------------------------------------------------------------------------------------------------------------------------------------------------------------------------------------------------------------------------------------------------------------------------------------------------------------------------------------------------------------------------------------------------------------------------------------------------------------------------------------------------------------------------------------------------------------------------------------------------------------------------------------------------------------------------------------------------------------------------------------------------------------------------------------------------------------------------------------------------------------------------------------------------------------------------------------------------------------------------------------------------------------------------------------------------------------------------------------------------------------------------------------------------------------------------------------------|
| April 23, 2024<br>IGI Report No LG631417838<br>ROUND BRILLANT | 8.34 - 8.37 X 5.10 MM | Carat Weight | Color Grade | Clarity Grade | Cut Grade | Depth | Table | Girdle                                | Culet   | Polish    | Symmetry  | Fluorescence | Inscription(s)  | Comments:<br>This Labordroy Grown<br>created by Chennoal<br>(CVD) growth treatment<br>type IIa                                                                                                                                                                                                                                                                                                                                                                                                                                                                                                                                                                                                                                                                                                                                                                                                                                                                                                                                                                                                                                                                                                                                                                                                                                                                                                                                                                                                                                                                                                                                                                                                                                                                                                                                                                                                                                                                                                                                                                                                                                                                                                                                                                                                                                                       |