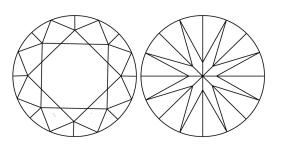

## PROPORTIONS

| April 23, 2024          |                          |
|-------------------------|--------------------------|
| IGI Report Number       | LG631417838              |
| Description             | LABORATORY GROWN DIAMOND |
| Shape and Cutting Style | ROUND BRILLIANT          |
| Measurements            | 8.34 - 8.37 X 5.10 MM    |
| GRADING RESULTS         |                          |
| Carat Weight            | 2.19 CARATS              |
| Color Grade             |                          |
| Clarity Grade           | VVS 2                    |
| Cut Grade               | IDEAL                    |
| ADDITIONAL GRADING I    | NFORMATION               |
|                         |                          |

#### **CLARITY CHARACTERISTICS**

#### KEY TO SYMBOLS

Red symbols indicate internal characteristics. Green symbols indicate external characteristics.

#### Sample Image Used