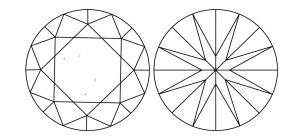

## **CLARITY CHARACTERISTICS**

## **KEY TO SYMBOLS**

Red symbols indicate internal characteristics. Green symbols indicate external characteristics.