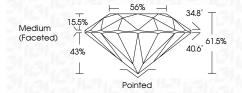

OLS**

Red symbols indicate internal characteristics. Green symbols indicate external characteristics.

#### **GRADING SCALES**

#### CLARITY

| IF                     | VVS <sup>1-2</sup>             | VS <sup>1-2</sup>         | SI 1-2               | I <sup>1-3</sup> |
|------------------------|--------------------------------|---------------------------|----------------------|------------------|
| Internally<br>Flawless | Very Very<br>Slightly Included | Very<br>Slightly Included | Slightly<br>Included | Included         |

#### COLOR

| Е | F | G | Н | I | J | Faint | Very Light | Light |
|---|---|---|---|---|---|-------|------------|-------|
|   |   |   |   |   |   |       |            |       |



Sample Image Used



© IGI 2020, International Gemological Institute

FD - 10 20







#### ADDITIONAL GRADING INFORMATION

| Polish   | EXCELLENT |
|----------|-----------|
| Symmetry | EXCELLENT |
| Florence | NONE      |

Inscription(s) (例 LG631419000 Comments: This Laboratory Grown Diamond was created by Chemical Vapor Deposition (CVD) growth process and may include post-growth treatment.