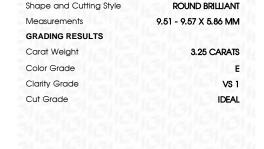

# LABORATORY GROWN DIAMOND REPORT

April 21, 2024

IGI Report Number LG631419000

LABORATORY GROWN Description

DIAMOND

E

Shape and Cutting Style ROUND BRILLIANT

Measurements 9.51 - 9.57 X 5.86 MM

### **GRADING RESULTS**

Carat Weight 3.25 CARATS

Color Grade

Clarity Grade VS 1

Cut Grade **IDEAL** 