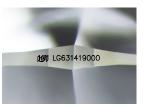

Report verification at igi.org

LG631419000

DIAMOND

LABORATORY GROWN

April 21, 2024

Description

IGI Report Number

# ADDITIONAL GRADING INFORMATION

Polish **EXCELLENT** 

**EXCELLENT** Symmetry

NONE Fluorescence

1/5/1 LG631419000 Inscription(s)

Comments: This Laboratory Grown Diamond was created by Chemical Vapor Deposition (CVD) growth process and may include post-growth treatment.

#### ADDITIONAL GRADING INFORMATION

| Polish   | EXCELLENT |
|----------|-----------|
| Symmetry | EXCELLENT |
| Florence | NONE      |

Inscription(s) (例 LG631419000 Comments: This Laboratory Grown Diamond was created by Chemical Vapor Deposition (CVD) growth process and may include post-growth treatment.