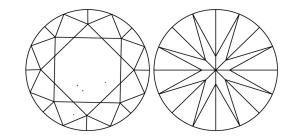

# **CLARITY CHARACTERISTICS**

# **KEY TO SYMBOLS**

Red symbols indicate internal characteristics. Green symbols indicate external characteristics.