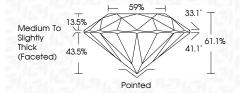

|------------|--------------------|-------------------|----------|------------------|
| Internally | Very Very          | Very              | Slightly | Included         |
| Flawless   | Slightly Included  | Slightly Included | Included |                  |

#### COLOR

| COLOR |   |   |   |   |   |   |       |            |       |
|-------|---|---|---|---|---|---|-------|------------|-------|
| D     | Ε | F | G | Н | I | J | Faint | Very Light | Light |



Sample Image Used



© IGI 2020, International Gemological Institute

FD - 10 20



April 18, 2024 IGI Report Number LG631419475 Description LABORATORY GROWN DIAMOND Shape and Cutting Style ROUND BRILLIANT 8.71 - 8.77 X 5.34 MM Measurements **GRADING RESULTS** 2.51 CARATS Carat Weight Color Grade Е Clarity Grade VS 2 Cut Grade IDEAL



#### ADDITIONAL GRADING INFORMATION

Inscription(s)

| POlish       | EXCELLEN |
|--------------|----------|
| Symmetry     | EXCELLEN |
| Fluorescence | NON      |

(159) LG631419475

Comments: This Laboratory Grown Diamond was created by Chemical Vapor Deposition (CVD) growth process and may include post-growth treatment.

Type IIa