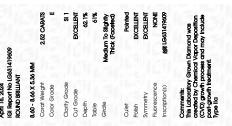

# LABORATORY GROWN DIAMOND REPORT

April 18, 2024

IGI Report Number LG631419609

Description LABORATORY GROWN

DIAMOND

E

Shape and Cutting Style ROUND BRILLIANT

Measurements 8.60 - 8.66 X 5.36 MM

**GRADING RESULTS** 

Carat Weight 2.52 CARATS

Color Grade

Clarity Grade \$1 1

Cut Grade EXCELLENT

# ADDITIONAL GRADING INFORMATION

Polish **EXCELLENT** 

Symmetry **EXCELLENT** 

Fluorescence NONE

Inscription(s) (3) LG631419609

Comments: This Laboratory Grown Diamond was created by Chemical Vapor Deposition (CVD) growth process and may include post-growth treatment.

Type IIa