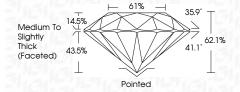

-------|--------------------|-------------------|----------|------------------|
| Internally | Very Very          | Very              | Slightly | Included         |
| Flawless   | Slightly Included  | Slightly Included | Included |                  |

#### COLOR

| OCLOR |   |   |   |   |   |   |       |            |       |
|-------|---|---|---|---|---|---|-------|------------|-------|
| D     | Е | F | G | Н | I | J | Faint | Very Light | Light |



Sample Image Used



© IGI 2020, International Gemological Institute

FD - 10 20



April 18, 2024 IGI Report Number LG631419609 Description LABORATORY GROWN DIAMOND Shape and Cutting Style ROUND BRILLIANT 8.60 - 8.66 X 5.36 MM Measurements **GRADING RESULTS** 2.52 CARATS Carat Weight Color Grade Clarity Grade SI 1 Cut Grade **EXCELLENT** 



#### ADDITIONAL GRADING INFORMATION

| Polish   | EXCELLEN |
|----------|----------|
| Symmetry | EXCELLEN |
|          |          |

Fluorescence NONE Inscription(s) IGN LG631419609

Comments: This Laboratory Grown Diamond was created by Chemical Vapor Deposition (CVD) growth process and may include post-growth treatment. Type IIa