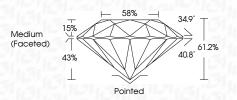

### LABORATORY GROWN DIAMOND REPORT

May 2, 2024

IGI Report Number LG631420355

Description LABORATORY GROWN DIAMOND

Shape and Cutting Style ROUND BRILLIANT

Measurements 8.81 - 8.83 X 5.40 MM