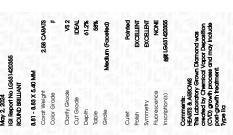

### LABORATORY GROWN DIAMOND REPORT

May 2, 2024

IGI Report Number LG631420355

Description LABORATORY GROWN DIAMOND

Shape and Cutting Style ROUND BRILLIANT

Measurements 8.81 - 8.83 X 5.40 MM

## **GRADING RESULTS**

Carat Weight 2.58 CARATS

Color Grade

Clarity Grade VS 2

Cut Grade IDEAL

### ADDITIONAL GRADING INFORMATION

Polish **EXCELLENT** 

Symmetry **EXCELLENT** 

Fluorescence NONE

Inscription(s) 1/3/1 LG631420355

Comments: HEARTS & ARROWS

This Laboratory Grown Diamond was created by Chemical Vapor Deposition (CVD) growth process and

Slightly Included

IGI Report Number LG631420355

Description LABORATORY GROWN DIAMOND

Shape and Cutting Style ROUND BRILLIANT

Measurements 8.81 - 8.83 X 5.40 MM

GRADING RESULTS

Carat Weight 2.58 CARATS
Color Grade F

Clarity Grade V\$ 2
Cut Grade IDEAL

#### ADDITIONAL GRADING INFORMATION

Polish EXCELLENT
Symmetry EXCELLENT

Fluorescence NONE Inscription(s) IGN LG631420355

Comments: HEARTS & ARROWS

This Laboratory Grown Diamond was created by Chemical Vapor Deposition (CVD) growth process and may include post-growth treatment.