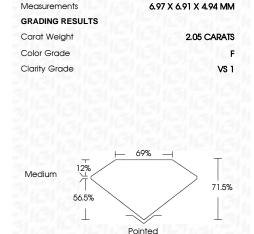

### LABORATORY GROWN DIAMOND REPORT

April 20, 2024

IGI Report Number LG631420524

Description LABORATORY GROWN

DIAMOND

PRINCESS CUT

Shape and Cutting Style

6.97 X 6.91 X 4.94 MM

**GRADING RESULTS** 

Measurements

Carat Weight 2.05 CARATS

Color Grade

Clarity Grade VS 1

### **PROPORTIONS**