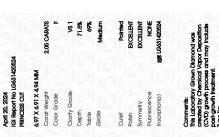

### LABORATORY GROWN DIAMOND REPORT

April 20, 2024

IGI Report Number LG631420524

Description LABORATORY GROWN

DIAMOND

PRINCESS CUT

Shape and Cutting Style

6.97 X 6.91 X 4.94 MM

**GRADING RESULTS** 

Measurements

Carat Weight 2.05 CARATS

Color Grade

Clarity Grade VS 1

# ADDITIONAL GRADING INFORMATION

Polish **EXCELLENT** 

Symmetry **EXCELLENT** 

Fluorescence NONE

Inscription(s) LG631420524

Comments: This Laboratory Grown Diamond was created by Chemical Vapor Deposition (CVD) growth process and may include post-growth treatment.

Type IIa