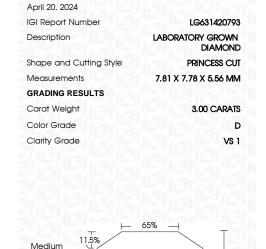

### LABORATORY GROWN DIAMOND REPORT

April 20, 2024

IGI Report Number LG631420793

Description LABORATORY GROWN

DIAMOND

PRINCESS CUT

D

Shape and Cutting Style

7.81 X 7.78 X 5.56 MM

**GRADING RESULTS** 

Measurements

Carat Weight 3.00 CARATS

Color Grade

Clarity Grade V\$ 1

## ADDITIONAL GRADING INFORMATION

Polish **EXCELLENT** 

Symmetry **EXCELLENT** 

Fluorescence NONE

Inscription(s) LG631420793

Comments: This Laboratory Grown Diamond was created by Chemical Vapor Deposition (CVD) growth process and may include post-growth treatment.

Type IIa