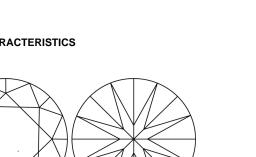

36.4°

40.5°

62.4%

**KEY TO SYMBOLS** 

Red symbols indicate internal characteristics. Green symbols indicate external characteristics.

PROPORTIONS

Medium To

Slightly Thick (Faceted)

15.5%

42.5%

 $\checkmark$ ~