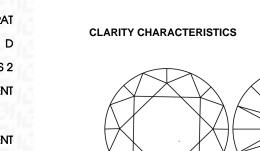

### CLARITY

| IF         | VVS <sup>1-2</sup> | VS <sup>1-2</sup> | SI <sup>1-2</sup> | l <sup>1-3</sup> |
|------------|--------------------|-------------------|-------------------|------------------|
| Internally | Very Very          | Very              | Slightly          | Included         |
| Flawless   | Slightly Included  | Slightly Included | Included          |                  |