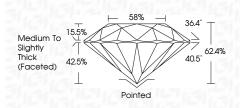

## LABORATORY GROWN DIAMOND REPORT

LG631420847 Report verification at igi.org

58%

Pointed

LABORATORY GROWN DIAMOND REPORT

36.4°

40.5°

62.4%

**KEY TO SYMBOLS** 

Red symbols indicate internal characteristics. Green symbols indicate external characteristics.

PROPORTIONS

Medium To

Slightly Thick (Faceted)

15.5%

42.5%

 $\checkmark$ ~