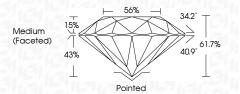

## LG631421489

Pointed

Report verification at igi.org

**PROPORTIONS** 

15%

43%

**CLARITY CHARACTERISTICS** 

**KEY TO SYMBOLS** 

Red symbols indicate internal characteristics.

Green symbols indicate external characteristics.

Medium

(Faceted)