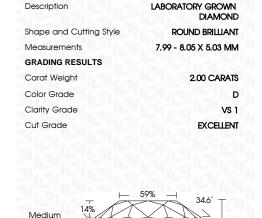

### LABORATORY GROWN DIAMOND REPORT

April 22, 2024

Description

IGI Report Number

LABORATORY GROWN

Shape and Cutting Style

7.99 - 8.05 X 5.03 MM

ROUND BRILLIANT

LG631421634

DIAMOND

D

**GRADING RESULTS** 

Measurements

Carat Weight 2.00 CARATS

Color Grade

Clarity Grade VS 1

Cut Grade **EXCELLENT** 

ADDITIONAL GRADING INFORMATION

Polish **EXCELLENT** 

**EXCELLENT** Symmetry

NONE Fluorescence

1/5/1 LG631421634 Inscription(s)

Comments: This Laboratory Grown Diamond was created by Chemical Vapor Deposition (CVD) growth process and may include post-growth treatment. Type IIa