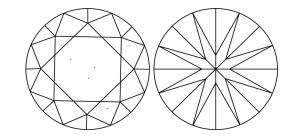

Report verification at igi.org

LG631421634

April 22, 2024

(Faceted)

IGI Report Number

# **INSTITUTE**

# **ELECTRONIC COPY**

### LABORATORY GROWN DIAMOND REPORT

April 22, 2024

Description

IGI Report Number

LABORATORY GROWN

Shape and Cutting Style

7.99 - 8.05 X 5.03 MM

ROUND BRILLIANT

LG631421634

DIAMOND

D

**GRADING RESULTS** 

Measurements

Carat Weight 2.00 CARATS

Color Grade

Clarity Grade VS 1

Cut Grade **EXCELLENT** 

ADDITIONAL GRADING INFORMATION

Polish **EXCELLENT** 

**EXCELLENT** Symmetry

NONE Fluorescence

1/5/1 LG631421634 Inscription(s)

Comments: This Laboratory Grown Diamond was created by Chemical Vapor Deposition (CVD) growth process and may include post-growth treatment. Type IIa

# **PROPORTIONS**



# **CLARITY CHARACTERISTICS**



## **KEY TO SYMBOLS**

Red symbols indicate internal characteristics. Green symbols indicate external characteristics.

### **GRADING SCALES**

DEFGHIJ

### CLARITY

| IF                     | VVS <sup>1-2</sup>             | VS <sup>1-2</sup>         | SI 1-2               | I <sup>1-3</sup> |
|------------------------|--------------------------------|---------------------------|----------------------|------------------|
| Internally<br>Flawless | Very Very<br>Slightly Included | Very<br>Slightly Included | Slightly<br>Included | Included         |
| COLOR                  |                                |                           |                      |                  |

Faint

Very Light

Light



Sample Image Used





© IGI 2020, International Gemological Institute

FD - 10 20