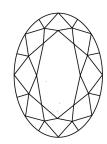

LG631421997

個 LG631421997

DIAMOND

LABORATORY GROWN

April 22, 2024

Description

IGI Report Number

# **ELECTRONIC COPY**

#### LABORATORY GROWN DIAMOND REPORT

April 22, 2024

IGI Report Number

LG631421997

Description

Measurements

LABORATORY GROWN DIAMOND

OVAL BRILLIANT

G

Shape and Cutting Style

13.61 X 9.13 X 5.32 MM

# **GRADING RESULTS**

Carat Weight 4.07 CARATS

Color Grade

Clarity Grade VVS 2

#### ADDITIONAL GRADING INFORMATION

Polish **EXCELLENT** 

**EXCELLENT** Symmetry

NONE Fluorescence

Inscription(s) /函 LG631421997

Comments: This Laboratory Grown Diamond was created by Chemical Vapor Deposition (CVD) growth process and may include post-growth treatment.

Type IIa

### **PROPORTIONS**



## **CLARITY CHARACTERISTICS**





#### **KEY TO SYMBOLS**

Red symbols indicate internal characteristics. Green symbols indicate external characteristics.

#### **GRADING SCALES**

#### CLARITY

| IF                     | VVS <sup>1-2</sup>             | VS <sup>1-2</sup>         | SI 1-2               | I 1 - 3  |
|------------------------|--------------------------------|---------------------------|----------------------|----------|
| Internally<br>Flawless | Very Very<br>Slightly Included | Very<br>Slightly Included | Slightly<br>Included | Included |

#### COLOR

| ) | E | F | G | Н | I | J | Faint | Very Light | Light |
|---|---|---|---|---|---|---|-------|------------|-------|
|   |   |   |   |   |   |   |       |            |       |



Sample Image Used



© IGI 2020, International Gemological Institute

FD - 1