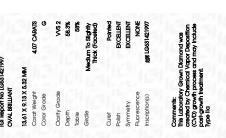

LG631421997

個 LG631421997

DIAMOND

LABORATORY GROWN

April 22, 2024

Description

IGI Report Number

#### LABORATORY GROWN DIAMOND REPORT

April 22, 2024

IGI Report Number

LG631421997

Description

Measurements

LABORATORY GROWN DIAMOND

OVAL BRILLIANT

G

Shape and Cutting Style

13.61 X 9.13 X 5.32 MM

# **GRADING RESULTS**

Carat Weight 4.07 CARATS

Color Grade

Clarity Grade VVS 2

#### ADDITIONAL GRADING INFORMATION

Polish **EXCELLENT** 

**EXCELLENT** Symmetry

NONE Fluorescence

Inscription(s) /函 LG631421997

Comments: This Laboratory Grown Diamond was created by Chemical Vapor Deposition (CVD) growth process and may include post-growth treatment.

#### ADDITIONAL GRADING INFORMATION

Inscription(s)

| Polish       | EXCELLEN |
|--------------|----------|
| Symmetry     | EXCELLEN |
| Fluorescence | NON      |

Comments: This Laboratory Grown Diamond was created by Chemical Vapor Deposition (CVD) growth process and may include post-growth treatment.