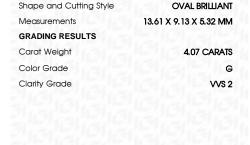

#### LABORATORY GROWN DIAMOND REPORT

April 22, 2024

IGI Report Number

LG631421997

Description

Measurements

LABORATORY GROWN DIAMOND

OVAL BRILLIANT

G

Shape and Cutting Style

13.61 X 9.13 X 5.32 MM

# **GRADING RESULTS**

Carat Weight 4.07 CARATS

Color Grade

Clarity Grade VVS 2