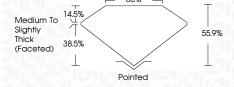

TO SYMBOLS**

Red symbols indicate internal characteristics. Green symbols indicate external characteristics.

### **GRADING SCALES**

### CLARITY

| IF                     | VVS <sup>1-2</sup>             | VS <sup>1-2</sup>         | SI 1-2               | I <sup>1-3</sup> |
|------------------------|--------------------------------|---------------------------|----------------------|------------------|
| Internally<br>Flawless | Very Very<br>Slightly Included | Very<br>Slightly Included | Slightly<br>Included | Included         |

## COLOR

| Е | F | G | Н | I | J | Faint | Very Light | Ligh |
|---|---|---|---|---|---|-------|------------|------|
|---|---|---|---|---|---|-------|------------|------|



Sample Image Used



© IGI 2020, International Gemological Institute

FD - 10 20







#### ADDITIONAL GRADING INFORMATION

| Polish       | EXCELLENI |
|--------------|-----------|
| Symmetry     | EXCELLENT |
| Fluorescence | NONE      |

Inscription(s) ISI LG631423078

Comments: This Laboratory Grown Diamond was created by Chemical Vapor Deposition (CVD) growth process and may include post-growth treatment. Type IIa