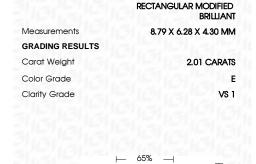

### LABORATORY GROWN DIAMOND REPORT

April 19, 2024

IGI Report Number LG631423173

LABORATORY GROWN Description

DIAMOND

Shape and Cutting Style CUT CORNERED RECTANGULAR

MODIFIED BRILLIANT

Ε

8.79 X 6.28 X 4.30 MM Measurements

## **GRADING RESULTS**

Carat Weight 2.01 CARATS

Color Grade

Clarity Grade VS 1