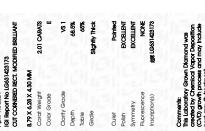

April 19, 2024

Description

Slightly Thick

Inscription(s)

IGI Report Number

Shape and Cutting Style

### LABORATORY GROWN DIAMOND REPORT

April 19, 2024

IGI Report Number LG631423173

LABORATORY GROWN Description

DIAMOND

Shape and Cutting Style CUT CORNERED RECTANGULAR

MODIFIED BRILLIANT

Ε

8.79 X 6.28 X 4.30 MM Measurements

## **GRADING RESULTS**

Carat Weight 2.01 CARATS

Color Grade

Clarity Grade VS 1

### ADDITIONAL GRADING INFORMATION

Polish **EXCELLENT** 

**EXCELLENT** Symmetry

NONE Fluorescence

1/5/1 LG631423173 Inscription(s)

Comments: This Laboratory Grown Diamond was created by Chemical Vapor Deposition (CVD) growth process and may include post-growth treatment. Type IIa

**CUT CORNERED** 

DIAMOND

68.5%

(G) LG631423173

LABORATORY GROWN

## ADDITIONAL GRADING INFORMATION

51.5%

Polish **EXCELLENT EXCELLENT** Symmetry Fluorescence NONE

Pointed

Comments: This Laboratory Grown Diamond was created by Chemical Vapor Deposition (CVD) growth process and may include post-growth treatment.