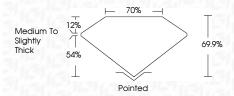

## **PROPORTIONS**

LG631423177

DIAMOND

PRINCESS CUT

1.53 CARAT

**EXCELLENT** 

**EXCELLENT** 

/函 LG631423177

NONE

E

VS 1

LABORATORY GROWN

6.29 X 6.22 X 4.35 MM

Description LABORATORY GROWN

DIAMOND

Shape and Cutting Style PRINCESS CUT

Measurements 6.29 X 6.22 X 4.35 MM

GRADING RESULTS

April 18, 2024

Carat Weight 1.53 CARAT

Color Grade E
Clarity Grade V\$ 1