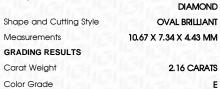

## LABORATORY GROWN DIAMOND REPORT

April 19, 2024

IGI Report Number

Description

Shape and Cutting Style

Measurements

**GRADING RESULTS** 

2.16 CARATS Carat Weight

created by Chemical Vapor Deposition (CVD) growth

LG631423203

DIAMOND **OVAL BRILLIANT** 

E

VS 2

**EXCELLENT EXCELLENT** 

/函 LG631423203

NONE

LABORATORY GROWN

10.67 X 7.34 X 4.43 MM

Color Grade

Clarity Grade

ADDITIONAL GRADING INFORMATION

Polish

Symmetry

Fluorescence