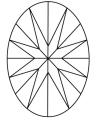

Report verification at igi.org

LG631423203

VS 2

(6) LG631423203

LABORATORY GROWN

# **ELECTRONIC COPY**

## LABORATORY GROWN DIAMOND REPORT

April 19, 2024

IGI Report Number

Description

Shape and Cutting Style

Measurements

**GRADING RESULTS** 

2.16 CARATS Carat Weight

created by Chemical Vapor Deposition (CVD) growth

LG631423203

DIAMOND **OVAL BRILLIANT** 

E

VS 2

**EXCELLENT EXCELLENT** 

/函 LG631423203

NONE

LABORATORY GROWN

10.67 X 7.34 X 4.43 MM

Color Grade

Clarity Grade

ADDITIONAL GRADING INFORMATION

Polish

Symmetry

Fluorescence

Inscription(s)

Comments: This Laboratory Grown Diamond was

process and may include post-growth treatment. Type IIa

# **PROPORTIONS**



## **CLARITY CHARACTERISTICS**





#### **KEY TO SYMBOLS**

Red symbols indicate internal characteristics. Green symbols indicate external characteristics.

#### **GRADING SCALES**

#### CLARITY

| IF                     | VVS <sup>1-2</sup>             | VS <sup>1-2</sup>         | SI 1-2               | I <sup>1-3</sup> |
|------------------------|--------------------------------|---------------------------|----------------------|------------------|
| Internally<br>Flawless | Very Very<br>Slightly Included | Very<br>Slightly Included | Slightly<br>Included | Included         |

#### COLOR

|  | ) E | F | G | Н | I | J | Faint | Very Light | Light |
|--|-----|---|---|---|---|---|-------|------------|-------|
|--|-----|---|---|---|---|---|-------|------------|-------|



Sample Image Used



© IGI 2020, International Gemo