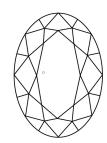

at igi.org

LG631423357

DIAMOND

61.9%

LABORATORY GROWN

April 25, 2024

Description

Medium

(Faceted)

44.5%

IGI Report Number

# **ELECTRONIC COPY**

### LABORATORY GROWN DIAMOND REPORT

April 25, 2024

IGI Report Number

Description

Shape and Cutting Style

Measurements

**GRADING RESULTS** 

Carat Weight

Color Grade

Clarity Grade

ADDITIONAL GRADING INFORMATION

Polish

Symmetry

2011/5/17/2

Fluorescence NONE

Inscription(s)

1591 LG631423357

LG631423357

DIAMOND

1.13 CARAT

**EXCELLENT** 

**EXCELLENT** 

E

VS 2

OVAL BRILLIANT

LABORATORY GROWN

8.65 X 5.78 X 3.58 MM

Comments: This Laboratory Grown Diamond was created by Chemical Vapor Deposition (CVD) growth process and may include post-growth treatment.

Type IIa

#### **PROPORTIONS**



## **CLARITY CHARACTERISTICS**





#### **KEY TO SYMBOLS**

Red symbols indicate internal characteristics. Green symbols indicate external characteristics.

#### **GRADING SCALES**

#### CLARITY

| IF                     | VVS 1-2                        | VS <sup>1-2</sup>         | SI 1-2               | I <sup>1-3</sup> |
|------------------------|--------------------------------|---------------------------|----------------------|------------------|
| Internally<br>Flawless | Very Very<br>Slightly Included | Very<br>Slightly Included | Slightly<br>Included | Included         |

#### COLOR

| Ε | F | G | Н | ı | J | Faint | Very Light | Light |
|---|---|---|---|---|---|-------|------------|-------|
|   |   |   |   |   |   |       |            |       |



Sample Image Used





© IGI 2020, International Gemological Ins