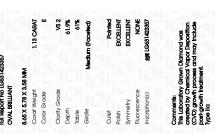

### LABORATORY GROWN DIAMOND REPORT

April 25, 2024

IGI Report Number

Description

Shape and Cutting Style

Measurements

**GRADING RESULTS** 

Carat Weight

Color Grade

Clarity Grade

ADDITIONAL GRADING INFORMATION

Polish

Symmetry

2011/5/17/2

Fluorescence NONE

Inscription(s)

1591 LG631423357

LG631423357

DIAMOND

1.13 CARAT

**EXCELLENT** 

**EXCELLENT** 

E

VS 2

OVAL BRILLIANT

LABORATORY GROWN

8.65 X 5.78 X 3.58 MM

Comments: This Laboratory Grown Diamond was created by Chemical Vapor Deposition (CVD) growth process and may include post-growth treatment.

Type IIa

# Polish EXCELLENT Symmetry EXCELLENT Fluorescence NONE

Inscription(s) IGN LG631423357
Comments: This Laboratory Grown Diamond was

created by Chemical Vapor Deposition (CVD) growth process and may include post-growth treatment. Type IIa