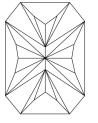

D

66.3%

(159) LG631423370

LABORATORY GROWN

April 25, 2024

Description

Medium

Inscription(s)

IGI Report Number

# **ELECTRONIC COPY**

# LABORATORY GROWN DIAMOND REPORT

April 25, 2024

IGI Report Number LG631423370

Description

LABORATORY GROWN DIAMOND

Shape and Cutting Style CUT CORNERED RECTANGULAR

MODIFIED BRILLIANT

Measurements

9.62 X 6.67 X 4.42 MM

G

#### **GRADING RESULTS**

Carat Weight 2.40 CARATS

Color Grade

Clarity Grade V\$ 1

# ADDITIONAL GRADING INFORMATION

Polish **EXCELLENT** 

Symmetry **EXCELLENT** 

Fluorescence NONE

Inscription(s) (5) LG631423370

Comments: This Laboratory Grown Diamond was created by Chemical Vapor Deposition (CVD) growth process and may include post-growth treatment. Type Ila

# **PROPORTIONS**



#### **CLARITY CHARACTERISTICS**





# **KEY TO SYMBOLS**

Red symbols indicate internal characteristics. Green symbols indicate external characteristics.

# **GRADING SCALES**

DEFGHIJ

# CLARITY

| IF                     | VVS <sup>1-2</sup>             | VS <sup>1-2</sup>         | SI 1-2               | I <sup>1-3</sup> |
|------------------------|--------------------------------|---------------------------|----------------------|------------------|
| Internally<br>Flawless | Very Very<br>Slightly Included | Very<br>Slightly Included | Slightly<br>Included | Included         |
| COLOR                  |                                |                           |                      |                  |

Faint

Very Light

Light



Sample Image Used



© IGI 2020, International Gemological Institute

FD - 10 20





#