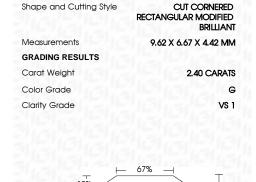

# LABORATORY GROWN DIAMOND REPORT

April 25, 2024

IGI Report Number LG631423370

Description

LABORATORY GROWN DIAMOND

Shape and Cutting Style CUT CORNERED RECTANGULAR

MODIFIED BRILLIANT

Measurements

9.62 X 6.67 X 4.42 MM

G

#### **GRADING RESULTS**

Carat Weight 2.40 CARATS

Color Grade

Clarity Grade V\$ 1