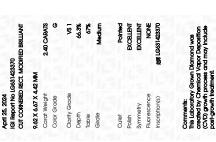

Report verification at igi.org

LG631423370

DIAMOND

66.3%

(159) LG631423370

LABORATORY GROWN

April 25, 2024

Description

Medium

Inscription(s)

IGI Report Number

# ADDITIONAL GRADING INFORMATION

Polish **EXCELLENT** 

Symmetry **EXCELLENT** 

Fluorescence NONE

Inscription(s) (5) LG631423370

Comments: This Laboratory Grown Diamond was created by Chemical Vapor Deposition (CVD) growth process and may include post-growth treatment. Type Ila

# ADDITIONAL GRADING INFORMATION

51%

| Polish       | EXCELLENT |
|--------------|-----------|
| Symmetry     | EXCELLENT |
| Fluorescence | NONE      |

Pointed

Comments: This Laboratory Grown Diamond was created by Chemical Vapor Deposition (CVD) growth process and may include post-growth treatment.