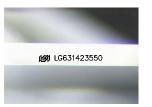

Report verification at igi.org

LG631423550

DIAMOND

EMERALD CUT

(159) LG631423550

LABORATORY GROWN

8.73 X 6.07 X 4.18 MM

April 25, 2024

Carat Weight 2.18 CARATS

LG631423550

DIAMOND

VS 1

**EMERALD CUT** 

LABORATORY GROWN

8.73 X 6.07 X 4.18 MM

Color Grade

## ADDITIONAL GRADING INFORMATION

Polish **EXCELLENT** 

Symmetry **EXCELLENT** 

Fluorescence NONE

Inscription(s) LG631423550

Comments: This Laboratory Grown Diamond was created by Chemical Vapor Deposition (CVD) growth process and may include post-growth treatment.