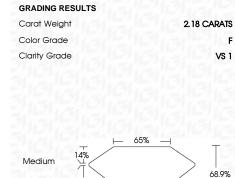

Carat Weight 2.18 CARATS

LG631423550

DIAMOND

VS 1

**EMERALD CUT** 

LABORATORY GROWN

8.73 X 6.07 X 4.18 MM

Color Grade

Clarity Grade

#### **PROPORTIONS**