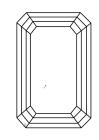

G631423550

LABORATORY GROWN

8.73 X 6.07 X 4.18 MM

April 25, 2024

Description

Measurements

IGI Report Number

Shape and Cutting Style

# **ELECTRONIC COPY**

## LABORATORY GROWN DIAMOND REPORT

April 25, 2024

IGI Report Number

IGI Report Numbe

Description

Shape and Cutting Style

Measurements

GRADING RESULTS

Carat Weight 2.18 CARATS

LG631423550

DIAMOND

VS 1

**EMERALD CUT** 

LABORATORY GROWN

8.73 X 6.07 X 4.18 MM

Color Grade

Clarity Grade

## ADDITIONAL GRADING INFORMATION

Polish **EXCELLENT** 

Symmetry **EXCELLENT** 

Fluorescence NONE

Inscription(s) LG631423550

Comments: This Laboratory Grown Diamond was created by Chemical Vapor Deposition (CVD) growth process and may include post-growth treatment.

Type IIa

#### **PROPORTIONS**



## **CLARITY CHARACTERISTICS**





## **KEY TO SYMBOLS**

Red symbols indicate internal characteristics. Green symbols indicate external characteristics.

#### **GRADING SCALES**

#### CLARITY

| IF                     | VVS <sup>1-2</sup>             | VS <sup>1-2</sup>         | SI 1-2               | I 1 - 3  |
|------------------------|--------------------------------|---------------------------|----------------------|----------|
| Internally<br>Flawless | Very Very<br>Slightly Included | Very<br>Slightly Included | Slightly<br>Included | Included |

#### COLOR

| E | F | G | Н | I | J | Faint | Very Light | Light |
|---|---|---|---|---|---|-------|------------|-------|
|   |   |   |   |   |   |       |            |       |



Sample Image Used



© IGI 2020, International Gemological Institute

FD - 10 20





## A