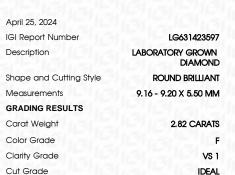

April 25, 2024

Description

Measurements

Carat Weight

Color Grade

Clarity Grade

Cut Grade

Polish

Symmetry

Fluorescence

Inscription(s)

Type IIa

GRADING RESULTS

IGI Report Number

Shape and Cutting Style

ADDITIONAL GRADING INFORMATION

### ADDITIONAL GRADING INFORMATION

| Polish                                                                                 | EXCELLENT               |
|----------------------------------------------------------------------------------------|-------------------------|
| Symmetry                                                                               | EXCELLENT               |
| Fluorescence                                                                           | NONE                    |
| Inscription(s)                                                                         | (G) LG631423597         |
| Comments: This Laboratory C<br>created by Chemical Vapor<br>process and may include po | Deposition (CVD) growth |

|                  | Medium |
|------------------|--------|
| LG631423597      |        |
| LABORATORY GROWN |        |

DIAMOND ROUND BRILLIANT

2.82 CARATS

F

**VS** 1

IDEAL

NONE

**EXCELLENT** EXCELLENT

1/31 LG631423597

9.16 - 9.20 X 5.50 MM