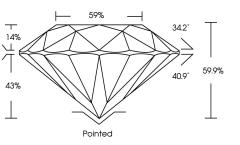

## **CLARITY CHARACTERISTICS**

PROPORTIONS

**KEY TO SYMBOLS** 

Green symbols indicate external characteristics.

Red symbols indicate internal characteristics.

| 1975                                                                                                                                                     |            | 2697                              | 2.82                   |         |                           | ā               | 3 |
|----------------------------------------------------------------------------------------------------------------------------------------------------------|------------|-----------------------------------|------------------------|---------|---------------------------|-----------------|---|
| 2020, International Gemological Institute                                                                                                                | FD - 10 20 | 2024<br>of No LG63142<br>3RILIANT | 20 X 5.50 MM<br>(eight | rade    | 90<br>90<br>90            |                 |   |
| THIS DOCUMENT WAS PRODUCED WITH THE FOLLOWING SECURITY MEASURES: SPECIAL<br>BACKGROUND DESIGNS, HOLOGRAM AND OTHER SECURITY FEATURES NOT LISTED AND DO D |            | April 25,<br>IGI Repo<br>ROUND I  | 9.16 - 9.<br>Carat V   | Color G | Cut Gro<br>Depth<br>Table | Culet<br>Polish |   |