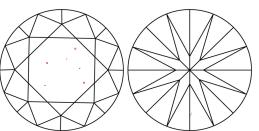

## **CLARITY CHARACTERISTICS**

PROPORTIONS

**KEY TO SYMBOLS** 

Green symbols indicate external characteristics.

Red symbols indicate internal characteristics.

| 1975                                                                                                                                                     |            | 2697                              | 2.82                   |         |                           | ā               | 3 |
|----------------------------------------------------------------------------------------------------------------------------------------------------------|------------|-----------------------------------|------------------------|---------|---------------------------|-----------------|---|
| 2020, International Gemological Institute                                                                                                                | FD - 10 20 | 2024<br>of No LG63142<br>3RILIANT | 20 X 5.50 MM<br>(eight | rade    | 90<br>90<br>90            |                 |   |
| THIS DOCUMENT WAS PRODUCED WITH THE FOLLOWING SECURITY MEASURES: SPECIAL<br>BACKGROUND DESIGNS, HOLOGRAM AND OTHER SECURITY FEATURES NOT LISTED AND DO D |            | April 25,<br>IGI Repo<br>ROUND I  | 9.16 - 9.<br>Carat V   | Color G | Cut Gro<br>Depth<br>Table | Culet<br>Polish |   |