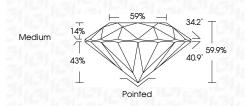

## **CLARITY CHARACTERISTICS**

PROPORTIONS

**KEY TO SYMBOLS** 

Green symbols indicate external characteristics.

Red symbols indicate internal characteristics.

| 1975                                                                                                                                                     |            | 2697                              | 2.82                   |         |                           | ā               | 3 |
|----------------------------------------------------------------------------------------------------------------------------------------------------------|------------|-----------------------------------|------------------------|---------|---------------------------|-----------------|---|
| 2020, International Gemological Institute                                                                                                                | FD - 10 20 | 2024<br>of No LG63142<br>3RILIANT | 20 X 5.50 MM<br>(eight | rade    | 90<br>90<br>90            |                 |   |
| THIS DOCUMENT WAS PRODUCED WITH THE FOLLOWING SECURITY MEASURES: SPECIAL<br>BACKGROUND DESIGNS, HOLOGRAM AND OTHER SECURITY FEATURES NOT LISTED AND DO D |            | April 25,<br>IGI Repo<br>ROUND I  | 9.16 - 9.<br>Carat V   | Color G | Cut Gro<br>Depth<br>Table | Culet<br>Polish |   |