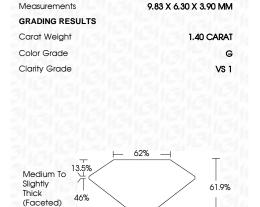

## LABORATORY GROWN DIAMOND REPORT

April 24, 2024

Description

Shape and Cutting Style

Measurements

**GRADING RESULTS** 

Carat Weight

Color Grade

Clarity Grade

Polish

Symmetry

Inscription(s)

Comments: This Laboratory Grown Diamond was

IGI Report Number

LABORATORY GROWN

DIAMOND

LG631423683

1.40 CARAT

G

PEAR BRILLIANT

9.83 X 6.30 X 3.90 MM

VS 1

# **PROPORTIONS**