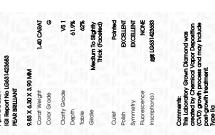

# ADDITIONAL GRADING INFORMATION

**EXCELLENT** 

**EXCELLENT** 

NONE Fluorescence

/函 LG631423683

created by Chemical Vapor Deposition (CVD) growth

process and may include post-growth treatment.

Type IIa

# ADDITIONAL GRADING INFORMATION

Inscription(s)

| Polish       | EXCELLEN |
|--------------|----------|
| Symmetry     | EXCELLEN |
| Fluorescence | NON      |

Pointed

Comments: This Laboratory Grown Diamond was created by Chemical Vapor Deposition (CVD) growth process and may include post-growth treatment.