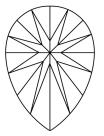

631423683

PEAR BRILLIANT

(159) LG631423683

DIAMOND

LABORATORY GROWN

April 24, 2024

Description

IGI Report Number

Shape and Cutting Style

# **ELECTRONIC COPY**

## LABORATORY GROWN DIAMOND REPORT

April 24, 2024

Description

Shape and Cutting Style

Measurements

**GRADING RESULTS** 

Carat Weight

Color Grade

Clarity Grade

Polish

Symmetry

Inscription(s)

Comments: This Laboratory Grown Diamond was

IGI Report Number

LABORATORY GROWN

DIAMOND

LG631423683

1.40 CARAT

G

PEAR BRILLIANT

9.83 X 6.30 X 3.90 MM

VS 1

# ADDITIONAL GRADING INFORMATION

**EXCELLENT** 

**EXCELLENT** 

NONE Fluorescence

/函 LG631423683

created by Chemical Vapor Deposition (CVD) growth

process and may include post-growth treatment.

Type IIa

# **PROPORTIONS**



## **CLARITY CHARACTERISTICS**





#### **KEY TO SYMBOLS**

Red symbols indicate internal characteristics. Green symbols indicate external characteristics.

#### **GRADING SCALES**

#### CLARITY

| IF                     | VVS <sup>1-2</sup>             | VS <sup>1-2</sup>         | SI 1-2               | I 1 - 3  |
|------------------------|--------------------------------|---------------------------|----------------------|----------|
| Internally<br>Flawless | Very Very<br>Slightly Included | Very<br>Slightly Included | Slightly<br>Included | Included |

#### COLOR

| ) | Е | F | G | Н | I | J | Faint | Very Light | Light |
|---|---|---|---|---|---|---|-------|------------|-------|
|   |   |   |   |   |   |   |       |            |       |



Sample Image Used



© IGI 2020, International Gemological Institute

FD - 10