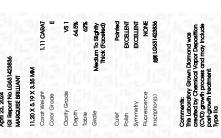

LG631423836

DIAMOND

64.5%

LABORATORY GROWN

MARQUISE BRILLIANT

April 23, 2024

Description

IGI Report Number

## ADDITIONAL GRADING INFORMATION

Polish **EXCELLENT** 

**EXCELLENT** Symmetry

NONE Fluorescence

Inscription(s) 151 LG631423836

Comments: This Laboratory Grown Diamond was created by Chemical Vapor Deposition (CVD) growth process and may include post-growth treatment.

# ADDITIONAL GRADING INFORMATION

45%

| Polish       | EXCELLENT |
|--------------|-----------|
| Symmetry     | EXCELLENT |
| Fluorescence | NONE      |

Pointed

(G) LG631423836 Inscription(s) Comments: This Laboratory Grown Diamond was created by Chemical Vapor Deposition (CVD) growth

process and may include post-growth treatment.

Thick

(Faceted)