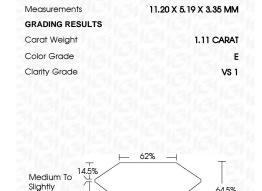

## LABORATORY GROWN DIAMOND REPORT

April 23, 2024

IGI Report Number LG631423836

Description

LABORATORY GROWN DIAMOND

Shape and Cutting Style

MARQUISE BRILLIANT 11.20 X 5.19 X 3.35 MM

**GRADING RESULTS** 

Measurements

1.11 CARAT Carat Weight

Color Grade

Clarity Grade VS 1