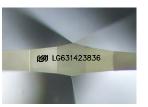

LG631423836

DIAMOND

64.5%

LABORATORY GROWN

MARQUISE BRILLIANT

April 23, 2024

Description

IGI Report Number

## ADDITIONAL GRADING INFORMATION

Polish **EXCELLENT** 

**EXCELLENT** Symmetry

NONE Fluorescence

Inscription(s) 151 LG631423836

Comments: This Laboratory Grown Diamond was created by Chemical Vapor Deposition (CVD) growth process and may include post-growth treatment.

# LG631423836

# ADDITIONAL GRADING INFORMATION

45%

| Polish       | EXCELLENT |
|--------------|-----------|
| Symmetry     | EXCELLENT |
| Fluorescence | NONE      |

Pointed

(G) LG631423836 Inscription(s) Comments: This Laboratory Grown Diamond was created by Chemical Vapor Deposition (CVD) growth