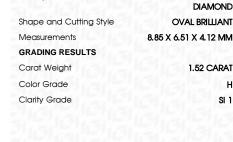

## LABORATORY GROWN DIAMOND REPORT

April 23, 2024

IGI Report Number

Description

Shape and Cutting Style

Measurements **GRADING RESULTS** 

Color Grade

Clarity Grade

Carat Weight

ADDITIONAL GRADING INFORMATION

Polish

Symmetry

Fluorescence

Inscription(s)

Comments: This Laboratory Grown Diamond was created by Chemical Vapor Deposition (CVD) growth

process and may include post-growth treatment. Type IIa

## **PROPORTIONS**

LG631423881

OVAL BRILLIANT

DIAMOND

1.52 CARAT

**EXCELLENT EXCELLENT** 

(国) LG631423881

NONE

SI 1

LABORATORY GROWN

8.85 X 6.51 X 4.12 MM