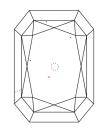

Report verification at igi.org

April 25, 2024

Slightly Thick

# **ELECTRONIC COPY**

## LABORATORY GROWN DIAMOND REPORT

April 25, 2024

IGI Report Number LG631423954

Description LABORATORY GROWN

DIAMOND

G

Shape and Cutting Style CUT CORNERED RECTANGULAR

MODIFIED BRILLIANT

Measurements 8.88 X 6.36 X 4.22 MM

## **GRADING RESULTS**

Carat Weight 2.08 CARATS

Color Grade

Clarity Grade SI 1

## ADDITIONAL GRADING INFORMATION

Polish **EXCELLENT** 

Symmetry **EXCELLENT** 

Fluorescence NONE

Inscription(s) ISI LG631423954

Comments: This Laboratory Grown Diamond was created by Chemical Vapor Deposition (CVD) growth process and may include post-growth treatment. Type Ila

## **PROPORTIONS**



#### **CLARITY CHARACTERISTICS**





## **KEY TO SYMBOLS**

Red symbols indicate internal characteristics. Green symbols indicate external characteristics.

## **GRADING SCALES**

DEFGHIJ

## CLARITY

| IF                     | VVS <sup>1-2</sup>             | VS <sup>1-2</sup>         | SI 1-2               | 11-3     |
|------------------------|--------------------------------|---------------------------|----------------------|----------|
| Internally<br>Flawless | Very Very<br>Slightly Included | Very<br>Slightly Included | Slightly<br>Included | Included |
| COLOR                  |                                |                           |                      |          |

Faint

Very Light

Light



Sample Image Used





© IGI 2020, International Gemological Institute

FD - 10 20





65%

66.4%



#### ADDITION