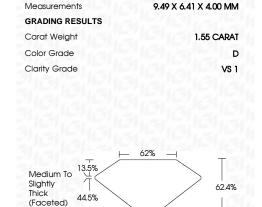

# **PROPORTIONS**

LG631425795

DIAMOND

1.55 CARAT

**EXCELLENT EXCELLENT** 

/函 LG631425795

NONE

D

VS 1

OVAL BRILLIANT

LABORATORY GROWN

9.49 X 6.41 X 4.00 MM