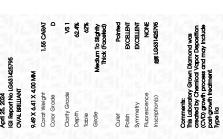

### LABORATORY GROWN DIAMOND REPORT

April 25, 2024

IGI Report Number

Description

Shape and Cutting Style

Measurements **GRADING RESULTS** 

Carat Weight

Color Grade

Clarity Grade

ADDITIONAL GRADING INFORMATION

Polish

Symmetry

Fluorescence

Inscription(s) Comments: This Laboratory Grown Diamond was

created by Chemical Vapor Deposition (CVD) growth

process and may include post-growth treatment. Type IIa

# **PROPORTIONS**

LG631425795

DIAMOND

1.55 CARAT

**EXCELLENT EXCELLENT** 

/函 LG631425795

NONE

D

VS 1

OVAL BRILLIANT

LABORATORY GROWN

9.49 X 6.41 X 4.00 MM

#### ADDITIONAL GRADING INFORMATION

Inscription(s)

| Polish       | EXCELLENT |
|--------------|-----------|
| Symmetry     | EXCELLENT |
| Fluorescence | NONE      |

Pointed

Comments: This Laboratory Grown Diamond was created by Chemical Vapor Deposition (CVD) growth process and may include post-growth treatment.