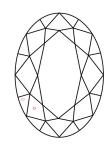

# **PROPORTIONS**

LG631425795

DIAMOND

1.55 CARAT

**EXCELLENT EXCELLENT** 

/函 LG631425795

NONE

D

VS 1

OVAL BRILLIANT

LABORATORY GROWN

9.49 X 6.41 X 4.00 MM