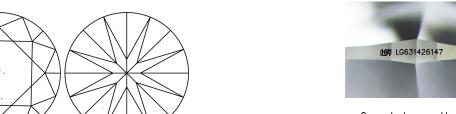

# **PROPORTIONS**

### **CLARITY CHARACTERISTICS**

## **KEY TO SYMBOLS**

Red symbols indicate internal characteristics. Green symbols indicate external characteristics.

### **GRADING SCALES**

DEFGHIJ

### CLARITY

COLOR

| IF         | VVS <sup>1-2</sup> | VS 1-2            | SI 1-2   | 11-3     |
|------------|--------------------|-------------------|----------|----------|
| Internally | Very Very          | Very              | Slightly | Included |
| Flawless   | Slightly Included  | Slightly Included | Included |          |