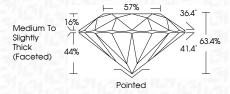

stics.

### **GRADING SCALES**

DEFGHIJ

### CLARITY

COLOR

| IF         | VVS <sup>1-2</sup> | VS 1-2            | SI 1-2   | 11-3     |
|------------|--------------------|-------------------|----------|----------|
| Internally | Very Very          | Very              | Slightly | Included |
| Flawless   | Slightly Included  | Slightly Included | Included |          |

Faint





Very Light

Light



© IGI 2020, International Gemological Institute

FD - 10 20





| IGI Report Number | LG631426147      |  |
|-------------------|------------------|--|
| Description       | LABORATORY GROWN |  |

DIAMOND

Shape and Cutting Style ROUND BRILLIANT 9.14 - 9.21 X 5.81 MM Measurements

### **GRADING RESULTS**

Carat Weight 3.04 CARATS

Color Grade Е Clarity Grade VS 1

Cut Grade **EXCELLENT** 



### ADDITIONAL GRADING INFORMATION

Polish **EXCELLENT EXCELLENT** Symmetry

Fluorescence NONE Inscription(s) (例 LG631426147

Comments: This Laboratory Grown Diamond was created by Chemical Vapor Deposition (CVD) growth process and may include post-growth treatment.