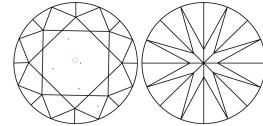

# **PROPORTIONS**

### **CLARITY CHARACTERISTICS**

## **KEY TO SYMBOLS**

Red symbols indicate internal characteristics. Green symbols indicate external characteristics.

### **GRADING SCALES**

DEFGHIJ

### CLARITY

COLOR

| IF         | VVS <sup>1-2</sup> | VS 1-2            | SI 1-2   | 11-3     |
|------------|--------------------|-------------------|----------|----------|
| Internally | Very Very          | Very              | Slightly | Included |
| Flawless   | Slightly Included  | Slightly Included | Included |          |