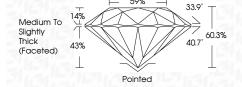

# **KEY TO SYMBOLS**

Red symbols indicate internal characteristics. Green symbols indicate external characteristics.

### **GRADING SCALES**

### CLARITY

| IF                     | VVS <sup>1-2</sup>             | VS <sup>1-2</sup>         | SI 1-2               | I 1-3    |
|------------------------|--------------------------------|---------------------------|----------------------|----------|
| Internally<br>Flawless | Very Very<br>Slightly Included | Very<br>Slightly Included | Slightly<br>Included | Included |

### COLOR

| ) | Е | F | G | Н | I | J | Faint | Very Light | Light |
|---|---|---|---|---|---|---|-------|------------|-------|
|   |   |   |   |   |   |   | •     |            | •     |



Sample Image Used



© IGI 2020, International Gemological Institute

FD - 10 20







### ADDITIONAL GRADING INFORMATION

| Polish   | EXCELLEN |
|----------|----------|
| Symmetry | EXCELLEN |
|          |          |

Fluorescence (G) LG631426264 Inscription(s) Comments: This Laboratory Grown Diamond was

created by Chemical Vapor Deposition (CVD) growth process and may include post-growth treatment.