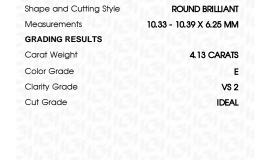

DIAMOND ROUND BRILLIANT

LABORATORY GROWN

Shape and Cutting Style

10.33 - 10.39 X 6.25 MM

# **GRADING RESULTS**

4.13 CARATS Carat Weight

Color Grade

Clarity Grade VS 2

Cut Grade