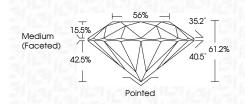

## 56% \_ 35.2° 15.5% (Faceted) $\checkmark$ 61.2% 40.5° 42.5% Pointed

LG631427363

Report verification at igi.org

Sample Image Used