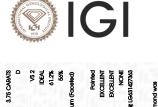

# May 13, 2024

| .,                      |                         |
|-------------------------|-------------------------|
| IGI Report Number       | LG631427363             |
| Description LAB         | ORATORY GROWN DIAMOND   |
| Shape and Cutting Style | ROUND BRILLIANT         |
| Measurements            | 10.01 - 10.05 X 6.14 MM |
| GRADING RESULTS         |                         |
| Carat Weight            | 3.75 CARATS             |
| Color Grade             | D                       |
| Clarity Grade           | VS 2                    |
| Cut Grade               | IDEAL                   |
|                         |                         |

### ADDITIONAL GRADING INFORMATION

| Polish                                                                                             | EXCELLENT               |
|----------------------------------------------------------------------------------------------------|-------------------------|
| Symmetry                                                                                           | EXCELLENT               |
| Fluorescence                                                                                       | NONE                    |
| Inscription(s)                                                                                     | 低到 LG631427363          |
| Comments: This Laboratory G<br>created by Chemical Vapor<br>process and may include po<br>Type IIa | Deposition (CVD) growth |