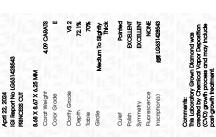

#### LABORATORY GROWN DIAMOND REPORT

April 22, 2024

IGI Report Number LG631428543

Description

LABORATORY GROWN DIAMOND

Shape and Cutting Style

8.68 X 8.67 X 6.25 MM

PRINCESS CUT

E

**GRADING RESULTS** 

Measurements

Carat Weight 4.09 CARATS

Color Grade

Clarity Grade VS 2

## ADDITIONAL GRADING INFORMATION

57%

| Polish       | EXCELLENT |
|--------------|-----------|
| Symmetry     | EXCELLENT |
| Fluorescence | NONE      |

Pointed

Inscription(s)

Comments: This Laboratory Grown Diamond was created by Chemical Vapor Deposition (CVD) growth process and may include post-growth treatment.