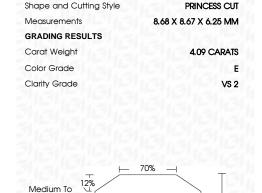

#### LABORATORY GROWN DIAMOND REPORT

April 22, 2024

IGI Report Number LG631428543

Description

LABORATORY GROWN DIAMOND

Shape and Cutting Style

8.68 X 8.67 X 6.25 MM

PRINCESS CUT

E

**GRADING RESULTS** 

Measurements

Carat Weight 4.09 CARATS

Color Grade

Clarity Grade VS 2

## ADDITIONAL GRADING INFORMATION

57%

| Polish       | EXCELLENT |
|--------------|-----------|
| Symmetry     | EXCELLENT |
| Fluorescence | NONE      |

Pointed

Inscription(s)

Comments: This Laboratory Grown Diamond was created by Chemical Vapor Deposition (CVD) growth process and may include post-growth treatment.

Type I

Slightly

Thick