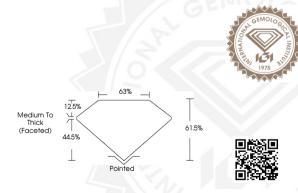

Measurements 5.77 X 4.08 X 2.51 MM

#### 5.77 X 4.08 X 2.51 MM

Carat Weight 0.37 CARAT Color Grade D Clarity Grade VVS 1 Polish EXCELLENT

Symmetry EXCELLENT Fluorescence NONE Inscription(s) (150) LG631428826

Inscription(s) (MS) LG631428826 Comments: This Laboratory Grown Diamond was created by Chemical Vapor Deposition (CVD)

#### 5.77 X 4.08 X 2.51 MM

 Carat Weight
 0.37 CARAT

 Color Grade
 D

 Clarity Grade
 VVS 1

 Polish
 EXCELLENT

Symmetry EXCELLENT Fluorescence NONE Inscription(s) 151 LG631428826

Comments: This Laboratory Grown
Diamond was created by
Chemical Vapor Deposition (CVD)