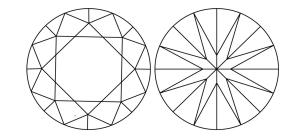

# **PROPORTIONS**

LG631429594

DIAMOND

2.06 CARATS

D

VVS 2

**IDEAL** 

**EXCELLENT** 

#### **CLARITY CHARACTERISTICS**

# **KEY TO SYMBOLS**

Red symbols indicate internal characteristics. Green symbols indicate external characteristics.