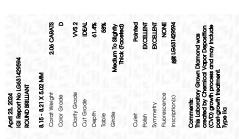

Report verification at igi.org

LG631429594

33.4°

(G) LG631429594

April 23, 2024

Medium To

Inscription(s)

Slightly

Thick (Faceted)

IGI Report Number

# LABORATORY GROWN DIAMOND REPORT

April 23, 2024

IGI Report Number

Description

Shape and Cutting Style

Measurements

**GRADING RESULTS** 

Carat Weight

Color Grade

Clarity Grade

Cut Grade

ADDITIONAL GRADING INFORMATION

Comments: This Laboratory Grown Diamond was created by Chemical Vapor Deposition (CVD) growth

Polish

Symmetry

Fluorescence

Inscription(s)

process and may include post-growth treatment. Type IIa

# **PROPORTIONS**

LG631429594

DIAMOND

2.06 CARATS

D

VVS 2

**IDEAL** 

**EXCELLENT** 

**EXCELLENT** 

1/5/1 LG631429594

NONE

LABORATORY GROWN

8.15 - 8.21 X 5.02 MM

**ROUND BRILLIANT** 