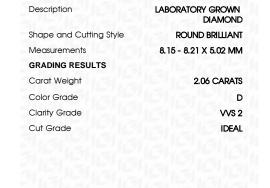

# LABORATORY GROWN DIAMOND REPORT

April 23, 2024

IGI Report Number

Description

Shape and Cutting Style

Measurements

**GRADING RESULTS** 

Carat Weight

Color Grade

Clarity Grade

Cut Grade

ADDITIONAL GRADING INFORMATION

Comments: This Laboratory Grown Diamond was created by Chemical Vapor Deposition (CVD) growth

Polish

Symmetry

Fluorescence

# **PROPORTIONS**

LG631429594

DIAMOND

2.06 CARATS

D

VVS 2

**IDEAL** 

**EXCELLENT** 

**EXCELLENT** 

1/5/1 LG631429594

NONE

LABORATORY GROWN

8.15 - 8.21 X 5.02 MM

**ROUND BRILLIANT** 