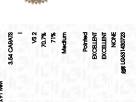

Report verification at igi.org

LG631430723

PRINCESS CUT 8.45 X 8.36 X 5.91 MM

3.54 CARATS

VS 2

70.7%

EXCELLENT

**EXCELLENT** 

Carat Weight

Color Grade

Clarity Grade

Medium

Polish

Symmetry

Fluorescence

58.5%

## **GRADING RESULTS**

Carat Weight 3.54 CARATS

Color Grade

Clarity Grade VS 2