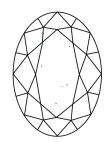

# **ELECTRONIC COPY**

## LABORATORY GROWN DIAMOND REPORT

April 19, 2024

IGI Report Number

Description

Measurements

LABORATORY GROWN DIAMOND

Shape and Cutting Style

13.79 X 9.46 X 5.91 MM

LG631430987

OVAL BRILLIANT

G

**GRADING RESULTS** 

Carat Weight 5.02 CARATS

Color Grade

Clarity Grade VS 1

### ADDITIONAL GRADING INFORMATION

Polish **EXCELLENT** 

**EXCELLENT** Symmetry

NONE Fluorescence

/函 LG631430987 Inscription(s)

Comments: This Laboratory Grown Diamond was created by Chemical Vapor Deposition (CVD) growth process and may include post-growth treatment.

Type IIa

### **PROPORTIONS**



## **CLARITY CHARACTERISTICS**





## **KEY TO SYMBOLS**

Red symbols indicate internal characteristics. Green symbols indicate external characteristics.

### **GRADING SCALES**

### CLARITY

| IF.        | VVS <sup>1-2</sup> | VS <sup>1-2</sup> | SI 1-2   | I 1-3    |
|------------|--------------------|-------------------|----------|----------|
| Internally | Very Very          | Very              | Slightly | Included |
| Flawless   | Slightly Included  | Slightly Included | Included |          |

### COLOR

| ) | E | F | G | Н | I | J | Faint | Very Light | Light |
|---|---|---|---|---|---|---|-------|------------|-------|
|   |   |   |   |   |   |   |       |            |       |



Sample Image Used



© IGI 2020, International Gemological Institute

FD - 10 20





LG631430987

Description LABORATORY GROWN DIAMOND