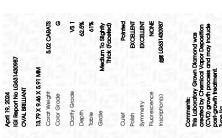

© IGI 2020, International Gemological Institute

FD - 10 20

LG631430987

Description LABORATORY GROWN DIAMOND

Shape and Cutting Style **OVAL BRILLIANT** 13.79 X 9.46 X 5.91 MM Measurements

**GRADING RESULTS** 

5.02 CARATS Carat Weight

Color Grade Clarity Grade VS 1

#### ADDITIONAL GRADING INFORMATION

EXCELLENT Polish **EXCELLENT** Symmetry

Fluorescence NONE (63) LG631430987 Inscription(s)

Comments: This Laboratory Grown Diamond was created by Chemical Vapor Deposition (CVD) growth process and may include post-growth treatment.