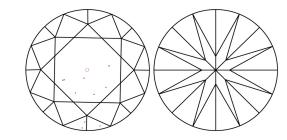

# **KEY TO SYMBOLS**

Red symbols indicate internal characteristics. Green symbols indicate external characteristics.

## CLARITY

| IF                     | VVS <sup>1-2</sup>             | VS <sup>1-2</sup>         | SI 1-2               | 11-3     |
|------------------------|--------------------------------|---------------------------|----------------------|----------|
| Internally<br>Flawless | Very Very<br>Slightly Included | Very<br>Slightly Included | Slightly<br>Included | Included |
| COLOR                  |                                |                           |                      |          |