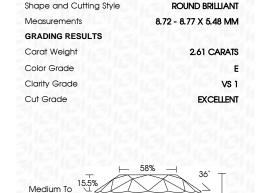

# LABORATORY GROWN DIAMOND REPORT

April 24, 2024

IGI Report Number

Description

Shape and Cutting Style Measurements

**GRADING RESULTS** 

Carat Weight Color Grade

Clarity Grade

Cut Grade

ADDITIONAL GRADING INFORMATION

Comments: This Laboratory Grown Diamond was

Polish

Symmetry Fluorescence

Inscription(s)

created by Chemical Vapor Deposition (CVD) growth process and may include post-growth treatment. Type IIa

#### **CLARITY CHARACTERISTICS**

**PROPORTIONS** 

LG631431693

DIAMOND

2.61 CARATS

E

VS 1

**EXCELLENT** 

**EXCELLENT EXCELLENT** 

1/5/1 LG631431693

NONE

LABORATORY GROWN

8.72 - 8.77 X 5.48 MM

ROUND BRILLIANT

# ADDITIONAL GRADING INFORMATION

| Polish       | EXCELLENT |
|--------------|-----------|
| Symmetry     | EXCELLENT |
| Fluorescence | NONE      |

Pointed

Comments: This Laboratory Grown Diamond was created by Chemical Vapor Deposition (CVD) growth process and may include post-growth treatment.