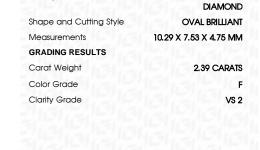

## LABORATORY GROWN DIAMOND REPORT

April 25, 2024

IGI Report Number

Description

Shape and Cutting Style

Measurements

**GRADING RESULTS** 

Carat Weight

Color Grade

Clarity Grade

ADDITIONAL GRADING INFORMATION

Comments: This Laboratory Grown Diamond was

Polish

Symmetry

Fluorescence

Inscription(s)

created by Chemical Vapor Deposition (CVD) growth process and may include post-growth treatment. Type IIa

LG631431777

DIAMOND

**OVAL BRILLIANT** 

2.39 CARATS

**EXCELLENT EXCELLENT** 

烟 LG631431777

NONE

VS 2

LABORATORY GROWN

10.29 X 7.53 X 4.75 MM