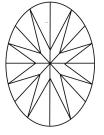

LABORATORY GROWN

LG631431777

LABORATORY GROWN

April 25, 2024

Description

IGI Report Number

# **ELECTRONIC COPY**

## LABORATORY GROWN DIAMOND REPORT

April 25, 2024

IGI Report Number

Description

Shape and Cutting Style

Measurements

**GRADING RESULTS** 

Carat Weight

Color Grade

Clarity Grade

ADDITIONAL GRADING INFORMATION

Comments: This Laboratory Grown Diamond was

Polish

Symmetry

Fluorescence

Inscription(s)

created by Chemical Vapor Deposition (CVD) growth process and may include post-growth treatment. Type IIa

LG631431777

DIAMOND

**OVAL BRILLIANT** 

2.39 CARATS

**EXCELLENT EXCELLENT** 

烟 LG631431777

NONE

VS 2

LABORATORY GROWN

10.29 X 7.53 X 4.75 MM



#### **CLARITY CHARACTERISTICS**

**PROPORTIONS** 





### **KEY TO SYMBOLS**

Red symbols indicate internal characteristics. Green symbols indicate external characteristics.

### **GRADING SCALES**

DEFGHIJ

### CLARITY

| IF                     | VVS <sup>1-2</sup>             | VS <sup>1-2</sup>         | SI 1-2               | 11-3     |
|------------------------|--------------------------------|---------------------------|----------------------|----------|
| Internally<br>Flawless | Very Very<br>Slightly Included | Very<br>Slightly Included | Slightly<br>Included | Included |
| COLOR                  |                                |                           |                      |          |

Faint

Very Light

Light





Sample Image Used



© IGI 2020, International Gemological Institute

FD - 10 20







#### ADDITIONAL GRADING