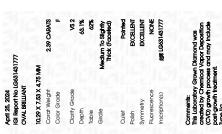

## LABORATORY GROWN DIAMOND REPORT

April 25, 2024

IGI Report Number

Description

Shape and Cutting Style

Measurements

**GRADING RESULTS** 

Carat Weight

Color Grade

Clarity Grade

ADDITIONAL GRADING INFORMATION

Comments: This Laboratory Grown Diamond was

Polish

Symmetry

Fluorescence

Inscription(s)

created by Chemical Vapor Deposition (CVD) growth process and may include post-growth treatment. Type IIa

LG631431777

DIAMOND

**OVAL BRILLIANT** 

2.39 CARATS

**EXCELLENT EXCELLENT** 

烟 LG631431777

NONE

VS 2

LABORATORY GROWN

10.29 X 7.53 X 4.75 MM

#### ADDITIONAL GRADING INFORMATION

| Polish         | EXCELLENT      |
|----------------|----------------|
| Symmetry       | EXCELLENT      |
| Fluorescence   | NONE           |
| Inscription(s) | (例 LG631431777 |

Comments: This Laboratory Grown Diamond was created by Chemical Vapor Deposition (CVD) growth process and may include post-growth treatment.