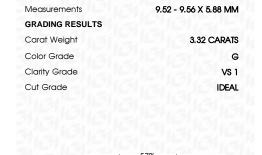

# LABORATORY GROWN DIAMOND REPORT

April 25, 2024

IGI Report Number LG631432169

Description

LABORATORY GROWN DIAMOND

Shape and Cutting Style

ROUND BRILLIANT 9.52 - 9.56 X 5.88 MM

G

**IDEAL** 

**GRADING RESULTS** 

Measurements

Carat Weight 3.32 CARATS

Color Grade

Clarity Grade VS 1

Cut Grade