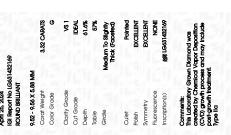

Report verification at igi.org

LG631432169

DIAMOND

LABORATORY GROWN

ROUND BRILLIANT

34.8°

April 25, 2024

Description

Medium To

Slightly

Thick

IGI Report Number

Shape and Cutting Style

# LABORATORY GROWN DIAMOND REPORT

April 25, 2024

IGI Report Number LG631432169

Description

LABORATORY GROWN DIAMOND

Shape and Cutting Style

ROUND BRILLIANT 9.52 - 9.56 X 5.88 MM

G

**IDEAL** 

**GRADING RESULTS** 

Measurements

Carat Weight 3.32 CARATS

Color Grade

Clarity Grade VS 1

Cut Grade

# ADDITIONAL GRADING INFORMATION

Polish **EXCELLENT** 

**EXCELLENT** Symmetry

NONE Fluorescence

1/5/1 LG631432169 Inscription(s)

Comments: This Laboratory Grown Diamond was created by Chemical Vapor Deposition (CVD) growth process and may include post-growth treatment. Type IIa