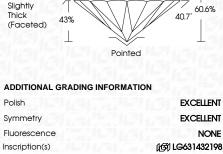

34.2°

April 24, 2024

Description

Measurements **GRADING RESULTS** 

Carat Weight

Color Grade Clarity Grade

Cut Grade

Medium To

Clarity Grade

Cut Grade

ADDITIONAL GRADING INFORMATION

created by Chemical Vapor Deposition (CVD) growth

process and may include post-growth treatment.

Polish

Symmetry

Fluorescence

Inscription(s)

Comments: This Laboratory Grown Diamond was

Type IIa

### **PROPORTIONS**

LG631432198

DIAMOND

3.11 CARATS

H

VS 1

**IDEAL** 

**EXCELLENT** 

**EXCELLENT** 

1/5/1 LG631432198

NONE

LABORATORY GROWN

9.35 - 9.39 X 5.68 MM

ROUND BRILLIANT