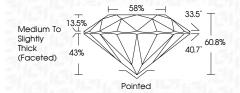

ernal characteristics. Green symbols indicate external characteristics.

### **GRADING SCALES**

### CLARITY

| IF                     | VVS <sup>1-2</sup>             | VS <sup>1-2</sup>         | SI 1-2               | I <sup>1-3</sup> |
|------------------------|--------------------------------|---------------------------|----------------------|------------------|
| Internally<br>Flawless | Very Very<br>Slightly Included | Very<br>Slightly Included | Slightly<br>Included | Included         |

#### COLOR

| <u> </u> | Е | F | G | Н | I | J | Faint | Very Light | Light |
|----------|---|---|---|---|---|---|-------|------------|-------|
|----------|---|---|---|---|---|---|-------|------------|-------|



Sample Image Used



© IGI 2020, International Gemological Institute

FD - 10 20







#### ADDITIONAL GRADING INFORMATION

| Polish   | EXCELLEN |
|----------|----------|
| Symmetry | EXCELLEN |
|          |          |

Fluorescence (G) LG631432253 Inscription(s)

Comments: This Laboratory Grown Diamond was created by Chemical Vapor Deposition (CVD) growth process and may include post-growth treatment.