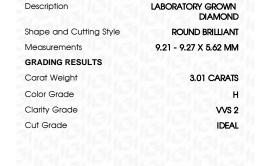

# LABORATORY GROWN DIAMOND REPORT

April 26, 2024

IGI Report Number LG631432253

LABORATORY GROWN Description

DIAMOND

Н

Shape and Cutting Style ROUND BRILLIANT

Measurements 9.21 - 9.27 X 5.62 MM

### **GRADING RESULTS**

Carat Weight 3.01 CARATS

Color Grade

Clarity Grade VVS 2

Cut Grade **IDEAL** 